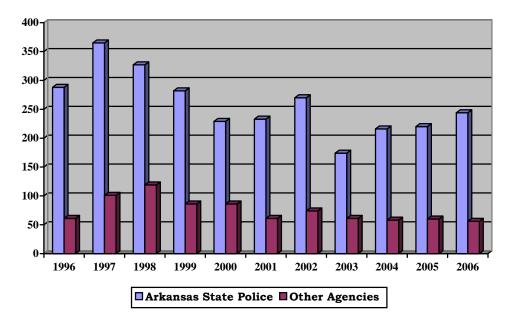

|        |        |                     |                      |        |        |        |       |        |        |        |              |
| TOTAL TESTS                     | <mark>49,8</mark> 47 | 17,114 | 16,017 | 16,863              | <mark>13,</mark> 493 | 10,018 | 11,948 | 20,520 | 8,581 | 10,563 | 13,407 | 38,984 | 227,355      |



During 2006, the Aircraft Section received 300 flight requests:

- 244 requests were made from within the department; and
- 79 requests were made from federal, state or local agencies.

The results of the requested flights are as follows:

- 249 flights completed as requested;
- 17 flights cancelled by the requester prior to the flight;
- 34 flights cancelled due to weather, availability or maintenance issues; and
- 88% mission completion rate.



#### Flight Requests 1996-2006

The Aircraft Section flew 643.7 hours during 2006. The hours consisted of:

- 174 hours flown by King Air, N930SP;
- 218.6 hours flown by helicopters, N529SP and N528SP; and
- 251.1 hours flown by Cessna 182, N521SP.



The purposes of the missions requested were as follows:

- 92 transportation missions;
- 38 search missions;
- 61 surveillance missions;
- 59 traffic enforcement missions;
- 12 maintenance missions;
- 5 public relations missions;
- 10 training missions; and
- 23 manhunt missions.

The following chart compares the purpose of flight requests from the years 1996 through 2006.



#### Purpose of Requests 1996-2006



**Employee Status:** The following chart displays personnel numbers for the year 2006.



Employees

| Title      | Grade | Budge