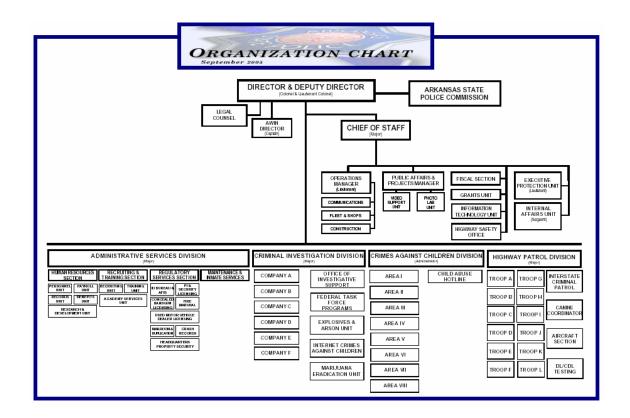

During 2006, the Department of Arkansas State Police was organized into four separate divisions: the Highway Patrol Division, Criminal Investigation Division, Crimes Against Children Division, and the Administrative Services Division. There was also a Chief of Staff who administered several distinct sections of the department from the Director's Office.

#### **Chief of Staff**

During 2006, the Chief of Staff had several distinct responsibilities for the Director's Office. The position supervised the Operations Manager, who is responsible for the agency's communications, fleet. shop, and construction: the Public Affairs and Projects Manager, who is responsible for video support and the photo lab; the Chief Fiscal Officer, who is responsible for the finances of the agency; the Grants Unit, which obtains and manages the agency's

grant funds; the Information Technology Administrator, who is responsible for the agency's computer and technology needs; the Administrator of Highway Safety Office, who administers federal funds to state and local agencies for highway safety projects; Executive Protection, which provides security for the Governor's Mansion, the Governor, Lt. Governor and their families; and the Internal Affairs Unit, which investigates improper conduct by department employees.