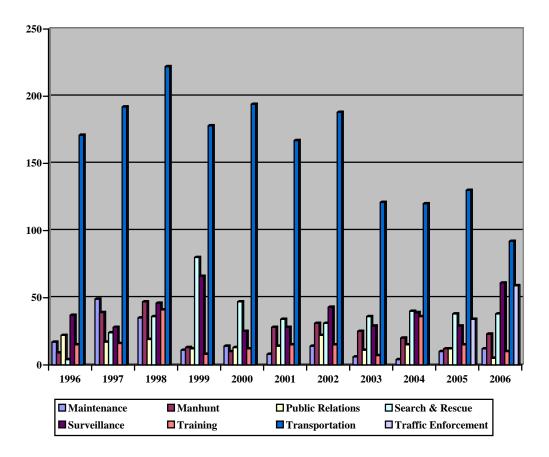

7 flights cancelled by the requester prior to the flight;
- 34 flights cancelled due to weather, availability or maintenance issues; and
- 88% mission completion rate.



#### Flight Requests 1996-2006

The Aircraft Section flew 643.7 hours during 2006. The hours consisted of:

- 174 hours flown by King Air, N930SP;
- 218.6 hours flown by helicopters, N529SP and N528SP; and
- 251.1 hours flown by Cessna 182, N521SP.



The purposes of the missions requested were as follows:

- 92 transportation missions;
- 38 search missions;
- 61 surveillance missions;
- 59 traffic enforcement missions;
- 12 maintenance missions;
- 5 public relations missions;
- 10 training missions; and
- 23 manhunt missions.

The following chart compares the purpose of flight requests from the years 1996 through 2006.



#### Purpose of Requests 1996-2006



**Employee Status:** The following chart displays personnel numbers for the year 2006.



Employees

| Title      | Grade | Budgeted | Filled | Vacant | Total |
|------------|-------|----------|--------|--------|-------|
| Major      | 25    | 1        | 1      | 0      | 1     |
| Captain    | 24    | 13       | 13     | 0      | 13    |
| Lieutenant | 23    | 14       | 14     | 0      | 14    |
| Sergeant   | 22    | 41       | 40     | 1      | 41    |
| Corporal   | 21    | 314      | 310    | 4      | 314   |
| Total      | _     | 383      | 378    | 5      | 383   |





#### **Criminal Investigation Division**

The Criminal Investigation Division is responsible for criminal law enforcement, including drug enforcement and all other non-traffi