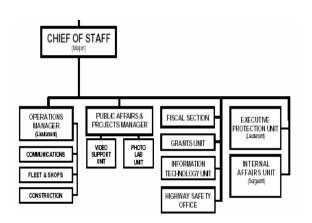

#### **Chief of Staff**

During 2006, the Chief of Staff had several distinct responsibilities for the Director's Office. The position supervised the Operations Manager, who is responsible for the agency's communications, fleet. shop, and construction: the Public Affairs and Projects Manager, who is responsible for video support and the photo lab; the Chief Fiscal Officer, who is responsible for the finances of the agency; the Grants Unit, which obtains and manages the agency's

grant funds; the Information Technology Administrator, who is responsible for the agency's computer and technology needs; the Administrator of Highway Safety Office, who administers federal funds to state and local agencies for highway safety projects; Executive Protection, which provides security for the Governor's Mansion, the Governor, Lt. Governor and their families; and the Internal Affairs Unit, which investigates improper conduct by department employees.