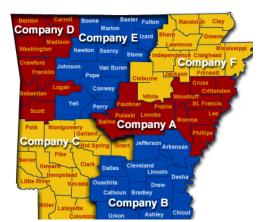

5 public relations missions;
- 10 training missions; and
- 23 manhunt missions.

The following chart compares the purpose of flight requests from the years 1996 through 2006.



#### Purpose of Requests 1996-2006



**Employee Status:** The following chart displays personnel numbers for the year 2006.



Employees

| Title      | Grade | Budgeted | Filled | Vacant | Total |
|------------|-------|----------|--------|--------|-------|
| Major      | 25    | 1        | 1      | 0      | 1     |
| Captain    | 24    | 13       | 13     | 0      | 13    |
| Lieutenant | 23    | 14       | 14     | 0      | 14    |
| Sergeant   | 22    | 41       | 40     | 1      | 41    |
| Corporal   | 21    | 314      | 310    | 4      | 314   |
| Total      | _     | 383      | 378    | 5      | 383   |





#### **Criminal Investigation Division**

The Criminal Investigation Division is responsible for criminal law enforcement, including drug enforcement and all other non-traffic enforcement activities of the department. The Division is comprised of six companies located throughout Arkansas. The Division also includes the Special Operations Section, which assists criminal investigators with intelligence gathering and dissemination; Internet Crimes Against Children Section, which overtly and covertly works with other local, state and federal agencies to prevent and prosecute internet crimes against children; Federal Task

crimes against children; Federal Task Force Programs, which include Arkansas

State Police investigators working with the Drug Enforcement Administration and Federal Bureau