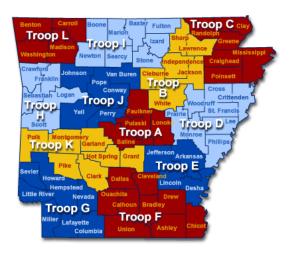

During 2006, the Department of Arkansas State Police was organized into four separate divisions: the Highway Patrol Division, Criminal Investigation Division, Crimes Against Children Division, and the Administrative Services Division. There was also a Chief of Staff who administered several distinct sections of the department from the Director's Office.