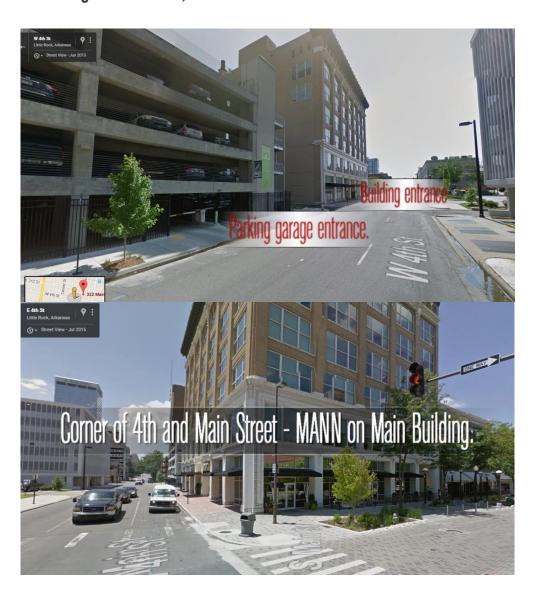

## How to get here:

**From I-30 West** - Take Exit 141-A (Cantrell Road/Clinton Ave.). The ramp forks, stay to the left (Markham Street/Convention Circle). Take Right to E. on 2nd Street, Turn Left on Louisiana Street. Go to the Parking Deck on the SE corner of Louisiana and 4th Street. Park there and go to the building directly East of this location.

**From I-40** - Merge with I-30 at mm 153, (follow directions above).

**From I-630** – Take Broadway Street exit, go North on Broadway. Turn Right on 4th Street. When you reach Louisiana, Park in the parking deck at 4th & Louisiana and go to the building directly East of this location.

When you reach Louisiana, park in the parking deck at 4th just past Louisiana and go to the building directly East of this location.

Once inside the building at 4th & Main, ACIC is located on the 6th floor.