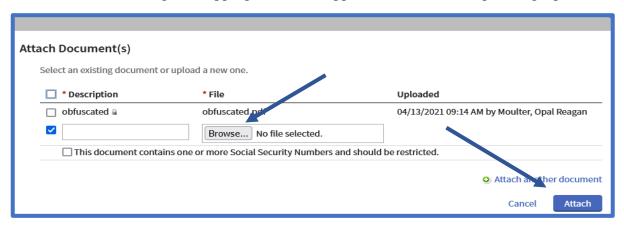

2. Click "Attach a document" button

- 3. Browse your documents to locate the document needed. Double click to add it, then in the empty box, name the file, and then click attach.
  - a. Please note that the file size could cause a rejected attachment. To prevent that from happening:
    - i. documents can be scanned separately,
    - ii. upload as a pdf document, or
    - iii. using the snipping tool, add snippet to a word doc, if uploading a picture.