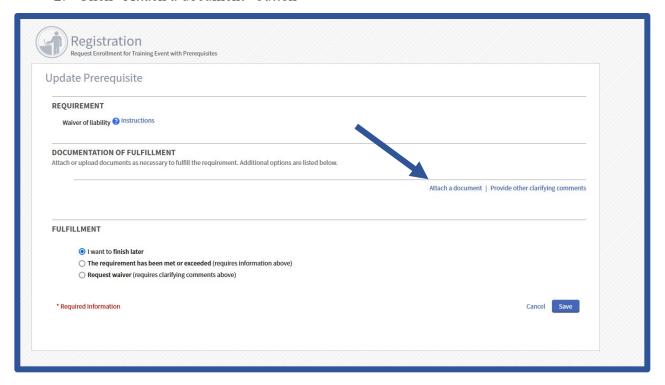

1. Click on "Update Fulfillment" button

| Registration Request Enrollment for Training Event                                                                                                                                                        |                                                                                                                |
|-----------------------------------------------------------------------------------------------------------------------------------------------------------------------------------------------------------|----------------------------------------------------------------------------------------------------------------|
| Request Enrollment Please supply the following information to request enrollment. Requests will be reviewed prior to final enrollment. The Privacy Act of 1974 may apply to this form. Additional Details |                                                                                                                |
| REGISTRANT INFORMATION                                                                                                                                                                                    |                                                                                                                |
| Class                                                                                                                                                                                                     | BASIC TELECOMMUNICATIONS - test 01202022                                                                       |
| * Registrant                                                                                                                                                                                              | Moulter, Opal Reagan (105C44ED596A4C) × v                                                                      |
| Sending Organization                                                                                                                                                                                      | COMMISSION ON LAW ENFORCEMENT STAND                                                                            |
| Student Supervisor                                                                                                                                                                                        | ARMSTRONG, Leon Rylan                                                                                          |
| REGISTRANT PREREQUISITES  * Document: Waiver of liability                                                                                                                                                 | This prerequisite is not fulfilled.                                                                            |
|                                                                                                                                                                                                           | Update Fulfillment                                                                                             |
| CONTACT INFORMATION                                                                                                                                                                                       |                                                                                                                |
| Please enter or update information below that will be used to contact the student or their emergency contact.                                                                                             |                                                                                                                |
|                                                                                                                                                                                                           | shannon.mccuin@arkansas.gov (change) 6860 SW. Third Avenue Bloomington, IN 98877 (Monroe County) Home (change) |
| Emergency Contact                                                                                                                                                                                         | Parker Kayden Husband (827) 368-2160 primary phone 474 SW. Shady Circle Bloomington, IN 98877 (change)         |