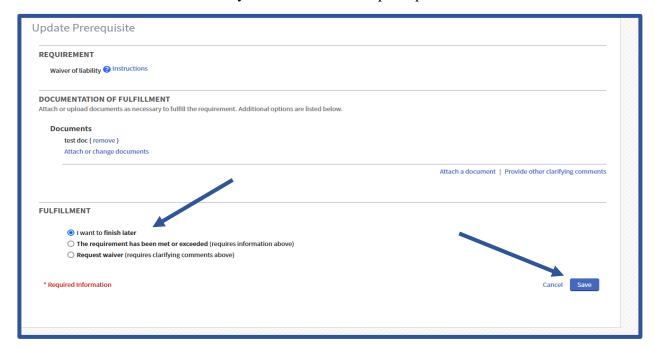

- 4. This will redirect you back to the "Update Prerequisite" page.
  - a. Fulfillment
    - i. Click "I want to finish later" if you don't have all the documents needed to fulfill the prerequisite.
    - ii. Click "The requirement has been met or exceeded" if you have all needed documents uploaded to fulfill the prerequisite.
    - iii. Click "Request Waiver" if there is a circumstance where a waiver is needed (clarifying comments will have to be added if this is selected).
  - b. Click save to attach your document to the prerequisite.